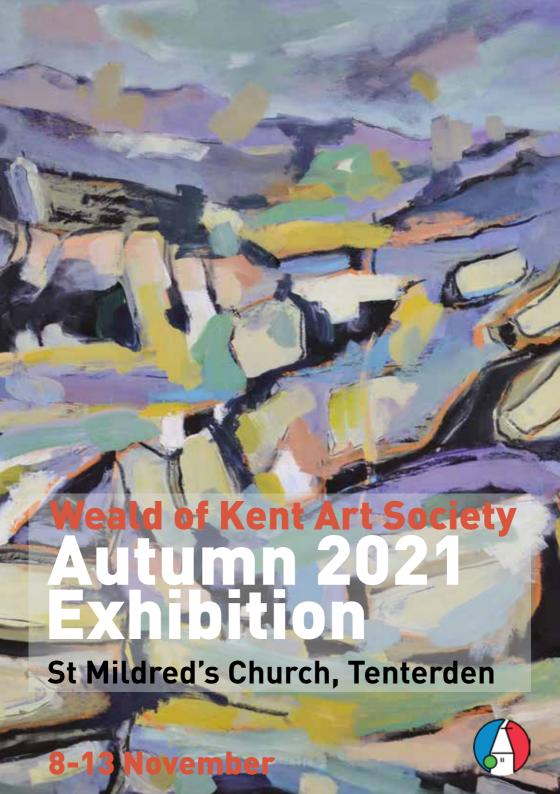

# WELCOME

We are delighted to welcome you to the first Weald of Kent Art Society Exhibition to be held in St. Mildred's Church

Based in Tenterden, the Society is a thriving group of enthusiastic artists with over 100 members from surrounding towns and villages. Founded more than 50 years ago WOKAS aims to encourage art and the appreciation of art. Membership is open to both amateur and professional artists working in oil, acrylics, watercolour, pastel, print-making, sculpture and ceramics.

We are grateful to St. Mildred's Church for allowing us to exhibit in the Church and our special thanks go to the Reverend Lindsay Hammond for opening the exhibition.

On behalf of all our members we would like to extend particular thanks to NFU Mutual for sponsoring the inaugural 2021 Art Prize awarded at this exhibition.

## Clive Dand Chairman

**Graham Lock** President

D P Jackson, G R Ashby & D M Smith is an appointed representative of The National Farmers Union Mutual Insurance Society Limited (No. 111982).

of The Mint, Rye wish the Weald of Kent Art Society every success with their exhibition